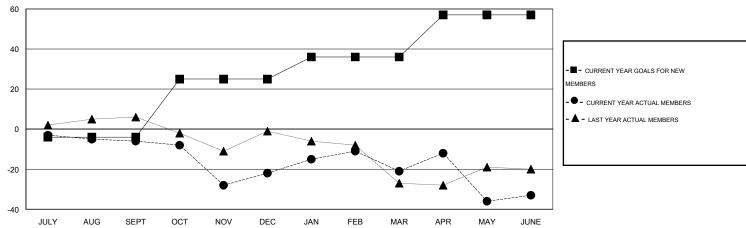

## GOALS AND ACTUAL MEMBERS CUMULATIVE

| DROPPED CLUBS: 1                |                | 33 CLUBS OF 53 ADDED 1 OR MORE<br>NEW MEMBERS | GENDER DISTRIBUTION  MALE 1,079 (72.56%) |              |            |
|---------------------------------|----------------|-----------------------------------------------|------------------------------------------|--------------|------------|
| DROPPED MEMBERS                 |                |                                               | FEMALE                                   | 408 (27.44%) |            |
| DECEASED  CLUB CANCELLED  OTHER | 33<br>0<br>130 | CLICK HERE FOR HEALTH ASSESSMENT DATA         | FAMILY UNIT MEMBERS HEAD OF HOUSEHOLD    |              | 231<br>112 |
| TOTAL                           | 163            |                                               | NON-HEAD OF HOUSEHO                      | 119          |            |